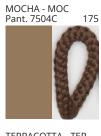

### **POMA SUSPENSION**

COLOR FINISH CHART

| PROJECT  |
|----------|
| TYPE     |
| NOTES    |
| QUANTITY |
| DATE     |

| Beige - BEI      | Black - BLK | Blue - BLU    | Cognac - COG | Dark Green - DGN | Gray - GRY  |
|------------------|-------------|---------------|--------------|------------------|-------------|
| Maroon - MRN     | Mocha - MOC | Mustard - MUS | Olive - OLV  | Silver - SIL     | Stone - STN |
| Terracotta - TER | White - WHI |               |              |                  |             |