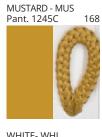

### **POMA SUSPENSION**

COLOR FINISH CHART

| PROJECT  |
|----------|
| TYPE     |
| NOTES    |
| QUANTITY |
| DATE     |

| Beige - BEI      | Black - BLK | Blue - BLU    | Cognac - COG | Dark Green - DGN | Gray - GRY  |
|------------------|-------------|---------------|--------------|------------------|-------------|
| Maroon - MRN     | Mocha - MOC | Mustard - MUS | Olive - OLV  | Silver - SIL     | Stone - STN |
| Terracotta - TER | White - WHI |               |              |                  |             |