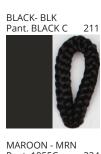

### **POMA SUSPENSION**

COLOR FINISH CHART

| PROJECT  |
|----------|
| TYPE     |
| NOTES    |
| QUANTITY |
| DATE     |

| Beige - BEI      | Black - BLK | Blue - BLU    | Cognac - COG | Dark Green - DGN | Gray - GRY  |
|------------------|-------------|---------------|--------------|------------------|-------------|
| Maroon - MRN     | Mocha - MOC | Mustard - MUS | Olive - OLV  | Silver - SIL     | Stone - STN |
| Terracotta - TER | White - WHI |               |              |                  |             |

**Digital:** Not all screens are calibrated the same, and therefore, colors will appear differently between screens. **Physical:** When texture is involved, there will be variations in color, character and tone within a product series and between product families.