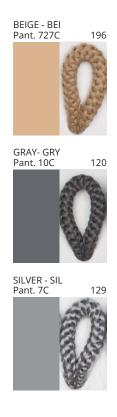

### **POMA SUSPENSION**

COLOR FINISH CHART

| PROJECT  |
|----------|
| TYPE     |
| NOTES    |
| QUANTITY |
| DATE     |

| Beige - BEI      | Black - BLK | Blue - BLU    | Cognac - COG | Dark Green - DGN | Gray - GRY  |
|------------------|-------------|---------------|--------------|------------------|-------------|
| Maroon - MRN     | Mocha - MOC | Mustard - MUS | Olive - OLV  | Silver - SIL     | Stone - STN |
| Terracotta - TER | White - WHI |               |              |                  |             |

**Digital:** Not all screens are calibrated the same, and therefore, colors will appear differently between screens. **Physical:** When texture is involved, there will be variations in color, character and tone within a product series and between product families.