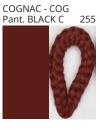

### **POMA SUSPENSION**

COLOR FINISH CHART

| PROJECT  |
|----------|
| TYPE     |
| NOTES    |
| QUANTITY |
| DATE     |

| Beige - BEI      | Black - BLK | Blue - BLU    | Cognac - COG | Dark Green - DGN | Gray - GRY  |
|------------------|-------------|---------------|--------------|------------------|-------------|
| Maroon - MRN     | Mocha - MOC | Mustard - MUS | Olive - OLV  | Silver - SIL     | Stone - STN |
| Terracotta - TER | White - WHI |               |              |                  |             |