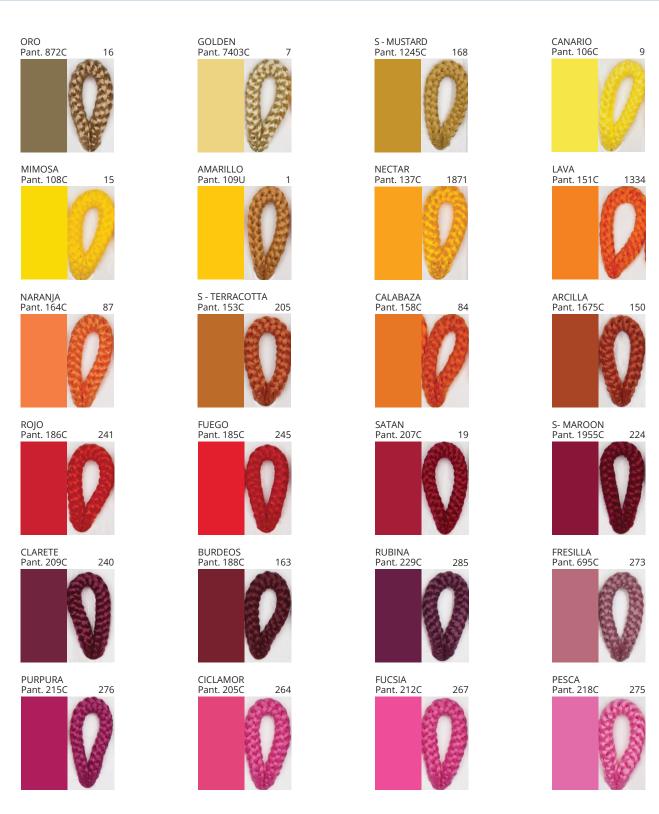

### **POMA SUSPENSION**

COLOR FINISH CHART

| PROJECT  |
|----------|
| TYPE     |
| NOTES    |
| QUANTITY |
| DATE     |

| Beige - BEI      | Black - BLK | Blue - BLU    | Cognac - COG | Dark Green - DGN | Gray - GRY  |
|------------------|-------------|---------------|--------------|------------------|-------------|
| Maroon - MRN     | Mocha - MOC | Mustard - MUS | Olive - OLV  | Silver - SIL     | Stone - STN |
| Terracotta - TER | White - WHI |               |              |                  |             |

**Digital:** Not all screens are calibrated the same, and therefore, colors will appear differently between screens. **Physical:** When texture is involved, there will be variations in color, character and tone within a product series and between product families.