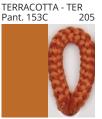

### **POMA SUSPENSION**

COLOR FINISH CHART

| PROJECT  |
|----------|
| TYPE     |
| NOTES    |
| QUANTITY |
| DATE     |

| Beige - BEI      | Black - BLK | Blue - BLU    | Cognac - COG | Dark Green - DGN | Gray - GRY  |
|------------------|-------------|---------------|--------------|------------------|-------------|
| Maroon - MRN     | Mocha - MOC | Mustard - MUS | Olive - OLV  | Silver - SIL     | Stone - STN |
| Terracotta - TER | White - WHI |               |              |                  |             |